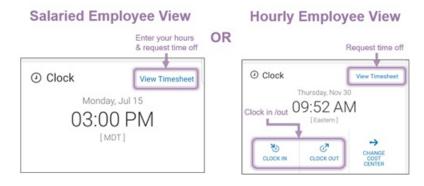

## START HERE

**1**. The Clock area shows your hours.

- **2**. To enter time and request time off, tap **View Timesheet**.
- 3. To punch in/out (if available, tap Clock In/Clock Out (if required).
- **4**. To charge hours to a different cost center tap **Change Cost Center**.